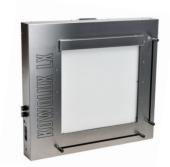

#### KOWOLUX LX 14X17 / LX 14X17 plus

Viewers with spot light in the left top corner for evaluating X-ray films with higher density and an attachable masks system.

Specification:Power supply:88 ... 264 V / 47 ... 63 HzHousing:stainless steelScreen glass:thermally cured, translucence 92%

Rated power: 450 W

Dimensions: 1170 x 100 x 640 mm / 30.0 kg

KOWOLUX LX 14X17 Article No.: 13 40680

Rated power: 200 W

Viewing area: 355 x 430 mm - spot 50 x 50 mm

 $\label{eq:Luminance} Luminance/\ Density: \\ 70,000\ cd/m^2\ /\ D\ 3.80 \\ -\ spot\ 160,000\ cd/m^2\ /\ D\ 4.20$ 

Dimensions/ Weight: 700 x 100 x 640 mm / 11.0 kg

KOWOLUX LX 14X17plus Article No.: 13 40675

Rated power: 230 W

Viewing area: 355 x 430 mm - spot 50 x 50 mm

Luminance/ Density: 160,000 cd/m² / D 4.20 - spot 320,000 cd/m² / D 4.50