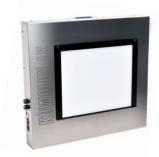

## KOWOLUX LX series LED film viewer for NDT X-ray films

The KOWOLUX LX viewers are designed for high-end NDT X-ray film evaluation. A durable, economically designed housing made of stainless steel contains latest series of PowerLEDs providing magnificent white light over the entire control range. High luminance helps inspection personnel to find discontinuities easily without vision fatigue. A speed controlled cooling fan reduces irritating noise.

#### KOWOLUX LX 40 / LX 40 plus / LX 60 / LX 90

Viewers with terminal strip for fixing the X-ray film and 4-way blind system for adjustment to any film format.

KOWOLUX LX 40 Article No.: 13 40195

Viewing area:  $405 \times 430 \text{ mm}$ Luminance/ Density:  $80,000 \text{ cd/m}^2 / D 3.90$ 

Rated power: 140 W

Dimensions/ Weight: 700 x 100 x 640 mm / 19.0 kg

KOWOLUX LX 40plus Article No.: 13 40700