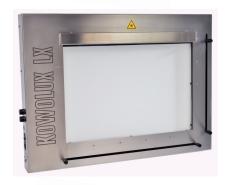

#### KOWOLUX LX 40 / LX 40 plus / LX 60 / LX 90

Viewers with terminal strip for fixing the X-ray film and 4-way blind system for adjustment to any film format.

KOWOLUX LX 40 Article No.: 13 40195

Viewing area:  $405 \times 430 \text{ mm}$ Luminance/ Density:  $80,000 \text{ cd/m}^2 / D 3.90$ 

Rated power: 140 W

Dimensions/ Weight: 700 x 100 x 640 mm / 19.0 kg

KOWOLUX LX 40plus Article No.: 13 40700

Viewing area: 405 x 430 mm

 $\label{eq:Luminance/Density:} Luminance/ \ Density: \qquad \qquad 100,000 \ cd/m^2 \ / \ D \ 4.00$ 

Rated power: 160 W

Dimensions/ Weight: 700 x 130 x 640 mm / 24.0 kg

KOWOLUX LX 60 Article No.: 13 40197