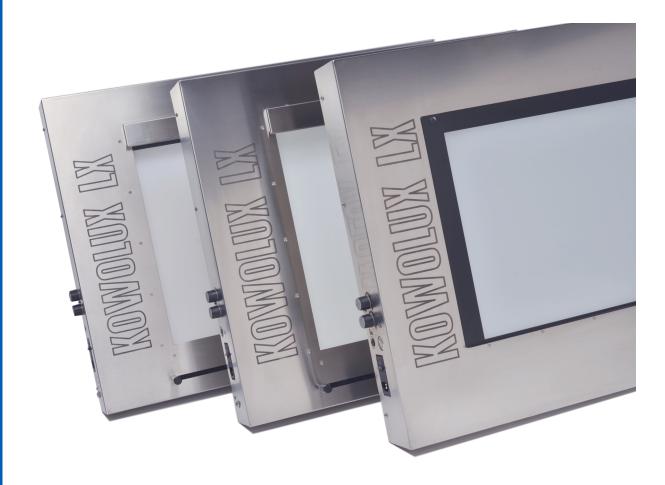

## KOWOLUX LX series LED film viewer for NDT X-ray films

The KOWOLUX LX viewers are designed for high-end NDT X-ray film evaluation. A durable, economically designed housing made of stainless steel contains latest series of PowerLEDs providing magnificent white light over the entire control range. High luminance helps inspection personnel to find discontinuities easily without vision fatigue. A speed controlled cooling fan reduces irritating noise.

#### KOWOLUX LX 40 / LX 40 plus / LX 60 / LX 90

Viewers with terminal strip for fixing the X-ray film and 4-way blind system for adjustment to any film format.

#### KOWOLUX LX 14X17 / LX 14X17 plus

Viewers with spot light in the left top corner for evaluating X-ray films with higher density and an attachable masks system.

Specification:Power supply:88 ... 264 V / 47 ... 63 HzHousing:stainless steelScreen glass:thermally cured, translucence 92%