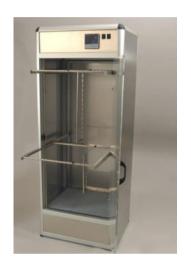

## **KOWOTHERM K Film drying cabinet** for drying of technical X-ray films

**Technical Data KOWOTHERM K20 KOWOTHERM K40** 

Article number 12 31050 12 31055

Housing - frame Housing - walls

Controller

Heating

20 ... 40°C - selectable with controler

fine filter - 5 micron  $60 \text{ m}^3 / \text{h}$ 

310 per hour

1 (up to 2 possible - accessories) 20 hangers with rod length 46 cm

20 - in single channel hanger 60 - in tripple channel hanger

30 hangers with rod length 16 cm with two hanging rods (optional accessories)

1 (up to 2 possible - accessories)

2 (up to 3 possible - accessories)

230 V / 1 Ph / 2.5 kW (11 A)

570 x 470 x 720 mm (WxDxH) 650 x 550 x 1200 mm (WxDxH)

190 per hour

2 (up to 3 possible - accessories)

20 hangers with rod length 46 cm

40 - in single channel hanger

120 - in tripple channel hanger

30 hangers with rod length 16 cm

570 x 470 x 1220 mm (WxDxH)

650 x 550 x 1700 mm (WxDxH) 70 kg