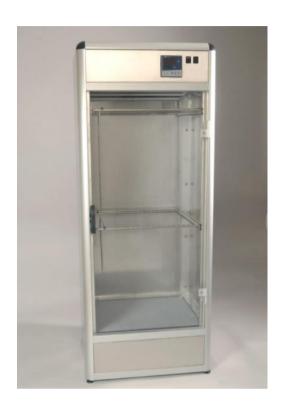

## **KOWOTHERM K Film drying cabinet** for drying of technical X-ray films

**Technical Data KOWOTHERM K20 KOWOTHERM K40** 

Article number 12 31050 12 31055

Housing - frame Housing - walls

Controller

Heating

Grid for film clips

Power supply

Dimensions drying chamber

Dimensions external

Weight

Aluminum profile, anodized stainless steel

micro processor controller for temperature and time 1.000 / 2.000 W - selectable with switch

30 hangers with rod length 16 cm with two hanging rods (optional accessories)

1 (up to 2 possible - accessories)

2 (up to 3 possible - accessories)

230 V / 1 Ph / 2.5 kW (11 A)

570 x 470 x 720 mm (WxDxH) 650 x 550 x 1200 mm (WxDxH)

190 per hour

2 (up to 3 possible - accessories)

20 hangers with rod length 46 cm

40 - in single channel hanger

120 - in tripple channel hanger

30 hangers with rod length 16 cm

570 x 470 x 1220 mm (WxDxH)

650 x 550 x 1700 mm (WxDxH) 70 kg