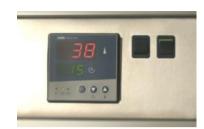

## **KOWOTHERM K Film drying cabinet** for drying of technical X-ray films

**Technical Data KOWOTHERM K20 KOWOTHERM K40** 

Article number 12 31050 12 31055

Housing - frame Housing - walls

Controller

Heating

Grid for film clips

Power supply

Dimensions drying chamber

Dimensions external

Weight

Aluminum profile, anodized stainless steel

micro processor controller for temperature and time 1.000 / 2.000 W - selectable with switch