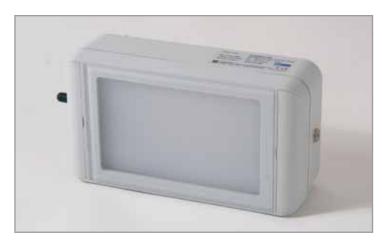

# **KOWOWET X – waterproof wet film viewer**

The KOWOWET X is used for initial check of just developed films directly mounted at the processing unit. The non-corrosive and waterproof plastic housing and the LEDs promise a very long and trouble free operation.

# **KOWOWET X**

Viewing area: 135 x 80 mm

Viewing screen: 155 x 100 mm - tempered glass

Luminance: 6,800 Cd/m²

Power: 8 W

Switch: push- or on/off

Housing: plastics - IP 66 according to EN 60529

Dimensions: 200 x 110 x 60 mm (WxHxD)