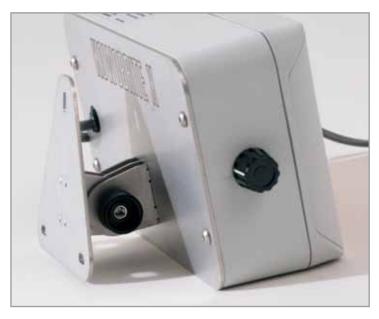

# KOWOBRITE X – very bright dark room safe light

Long adaption times of the eyes up to five minutes are history with the new KOWOBRITE X. Although the safe light is very bright there is no exposure of X-Ray films (streaks). The "red light" from KOWOBRITE X has only a wave length not effecting X-ray films. With built-in dimmer, brightness can be controlled to the desired level. The strong mounting support allows wall or ceiling installation for direct or indirect lighting.

# **KOWOBRITE X**

Power: 5 W Control: 0 ... 100 %

Housing: plastics - IP 66 according to EN 60529

Mounting: wall / ceiling, tilt Viewing screen: 135 x 80 mm

Dimensions: 200 x 110 x 60 / 105 mm

(WxHxD - without / with mounting support)