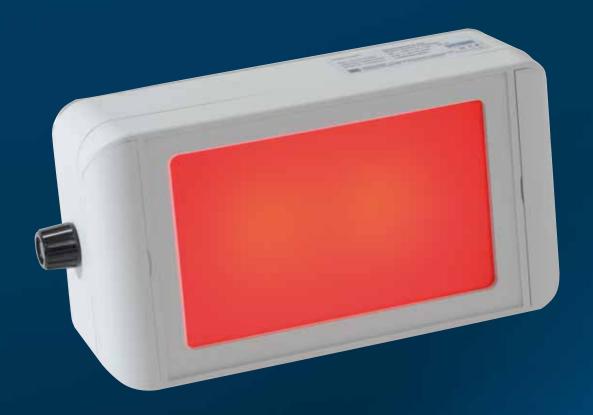

# KOWOBRITEK

Darkroom Safe Light KOWOBRITE X

Magnificent Illumination of Darkrooms

# KOWOBRITE X – very bright dark room safe light

Long adaption times of the eyes up to five minutes are history with the new KOWOBRITE X. Although the safe light is very bright there is no exposure of X-Ray films (streaks). The "red light" from KOWOBRITE X has only a wave length not effecting X-ray films. With built-in dimmer, brightness can be controlled to the desired level. The strong mounting support allows wall or ceiling installation for direct or indirect lighting.

# **KOWOBRITE X**

Power: 5 W Control: 0 ... 100 %

Housing: plastics - IP 66 according to EN 60529

Mounting: wall / ceiling, tilt Viewing screen: 135 x 80 mm

Dimensions: 200 x 110 x 60 / 105 mm

(WxHxD - without / with mounting support)